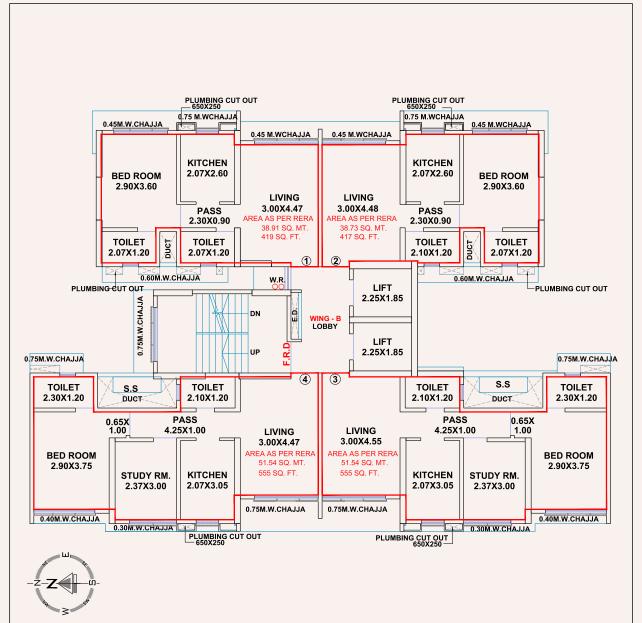

AY S19 S18 S17

#### 2nd LEVEL PODIUM PLAN 6.MT. WIDE RAMP **B21** B22 **B**3 **B**7 B11 B13 B15 B17 B19 B16 B12 B18 B20 RAMP DN TO 1ST PODIUMFLOOR 6.00 MT. DRIVE WAY \_BUILDING LINE ABOVE BUILDING LINE ABOVE Z\_\_\_\_\_\_BUILDING LINE ABOVE\_\_\_\_\_ B26 \S9 S6 TOILET 2.20X1.20 Α 4157XII.75 TOILET 2.20X1.20 5.07X1.35 2.25X1.85 2.25X1.85 2.25X1.85 TOILET 2.42X1.20 LOBBY WING -'A 7.42X3.03 LIFT 2.25X1.85 LIFT 2.25X1.85 S4 2.42X1.99 1.15X0.15 SOCIETY OFFICE 3.70 X 3.65 FITNESS CENTER 14.65X5.37 B24 FITNESS CENTER 7.43X5.36 DRIVE WAY 1.47X4.15 BUILDING LINE ABOVE 2.50 X 1.85



# TYPICAL FLOOR PLAN WING - A From 1st to 4th, 6th to 11th &13th -20th

# TYPICAL FLOOR PLAN WING - B From 1st to 4th, 6th to 11th &13th -20th

# TYPICAL FLOOR PLAN WING - C From 1st to 4th, 6th to 11th &13th -20th













# 12th FLOOR PLAN REFUGE AREA WING - A

# 12th FLOOR PLAN REFUGE AREA WING - B

# 12th FLOOR PLAN REFUGE AREA WING - C













#### Corporate Office:

641/642, "IJMMA COMPLEX", Raheja's Metroplex, Off Link Road, Behind GSC, Malad (West), Mumbai - 400 064. Tel.: 022-2888 3134 / 022-2889 3134 Email:dhartibnd@gmail.com



#### Site Address:

Jankalyan Nagar, Near Billabong High International School, Charkop,Off. Marve Rd., Malad (W), Mumbai - 400 095.

Tel: 022-2967 3134 Email: dharti.pressidio@gmail.com www.dhartigroups.com