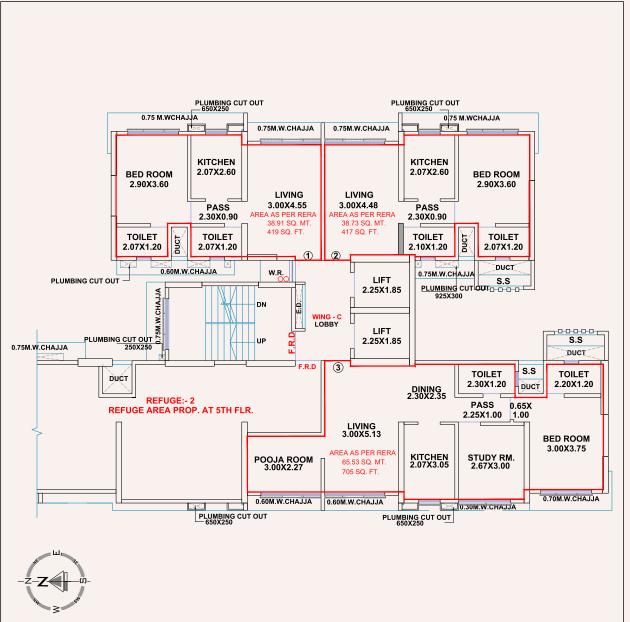

19 S18 S17

#### 2nd LEVEL PODIUM PLAN 6.MT. WIDE RAMP **B21** B22 **B**3 **B**7 B11 B13 B15 B17 B19 B16 B12 B18 B20 RAMP DN TO 1ST PODIUMFLOOR 6.00 MT. DRIVE WAY \_BUILDING LINE ABOVE BUILDING LINE ABOVE Z\_\_\_\_\_\_BUILDING LINE ABOVE\_\_\_\_\_ B26 \S9 S6 TOILET 2.20X1.20 Α 4157XII.75 TOILET 2.20X1.20 5.07X1.35 2.25X1.85 2.25X1.85 2.25X1.85 TOILET 2.42X1.20 LOBBY WING -'A 7.42X3.03 LIFT 2.25X1.85 LIFT 2.25X1.85 S4 2.42X1.99 1.15X0.15 SOCIETY OFFICE 3.70 X 3.65 FITNESS CENTER 14.65X5.37 B24 FITNESS CENTER 7.43X5.36 DRIVE WAY 1.47X4.15 BUILDING LINE ABOVE 2.50 X 1.85



# TYPICAL FLOOR PLAN WING - A From 1st to 4th, 6th to 11th &13th -20th

# TYPICAL FLOOR PLAN WING - B From 1st to 4th, 6th to 11th &13th -20th

# TYPICAL FLOOR PLAN WING - C From 1st to 4th, 6th to 11th &13th -20th













# 12th FLOOR PLAN REFUGE AREA WING - A

# 12th FLOOR PLAN REFUGE AREA WING - B

# 12th FLOOR PLAN REFUGE AREA WING - C













#### Corporate Office:

641/642, "IJMMA COMPLEX", Raheja's Metroplex, Off Link Road, Behind GSC, Malad (West), Mumbai - 400 064. Tel.: 022-2888 3134 / 022-2889 3134 Email:dhartibnd@gmail.com



#### Site Address:

Jankalyan Nagar, Near Billabong High International School, Charkop,Off. Marve Rd., Malad (W), Mumbai - 400 095.

Tel: 022-2967 3134 Email: dharti.pressidio@gmail.com www.dhartigroups.com