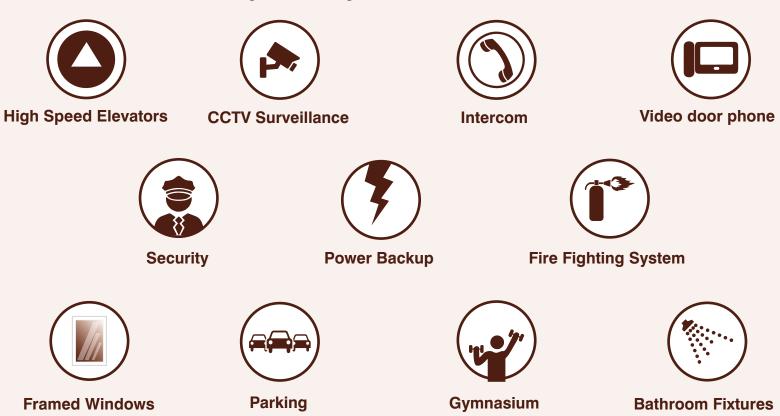

#### **EXTERNAL AMENITIES**

- 1. 6 High Speed Elevators. 2. Security cabin with video camera and Intercom 3. Society Office
  - 4. Water supply system from UGT To OHT. 5. Generator Backup 6. Fire fighting system.
- 7. Water proofing treatment on terrace.8. Compound wall with Light Fittings.9. Main gate with Decorative MS Grill.
  - 10. Front compound Flooring. 11. Water Harvesting Facility. 12. Gymnasium 13. Car Parking