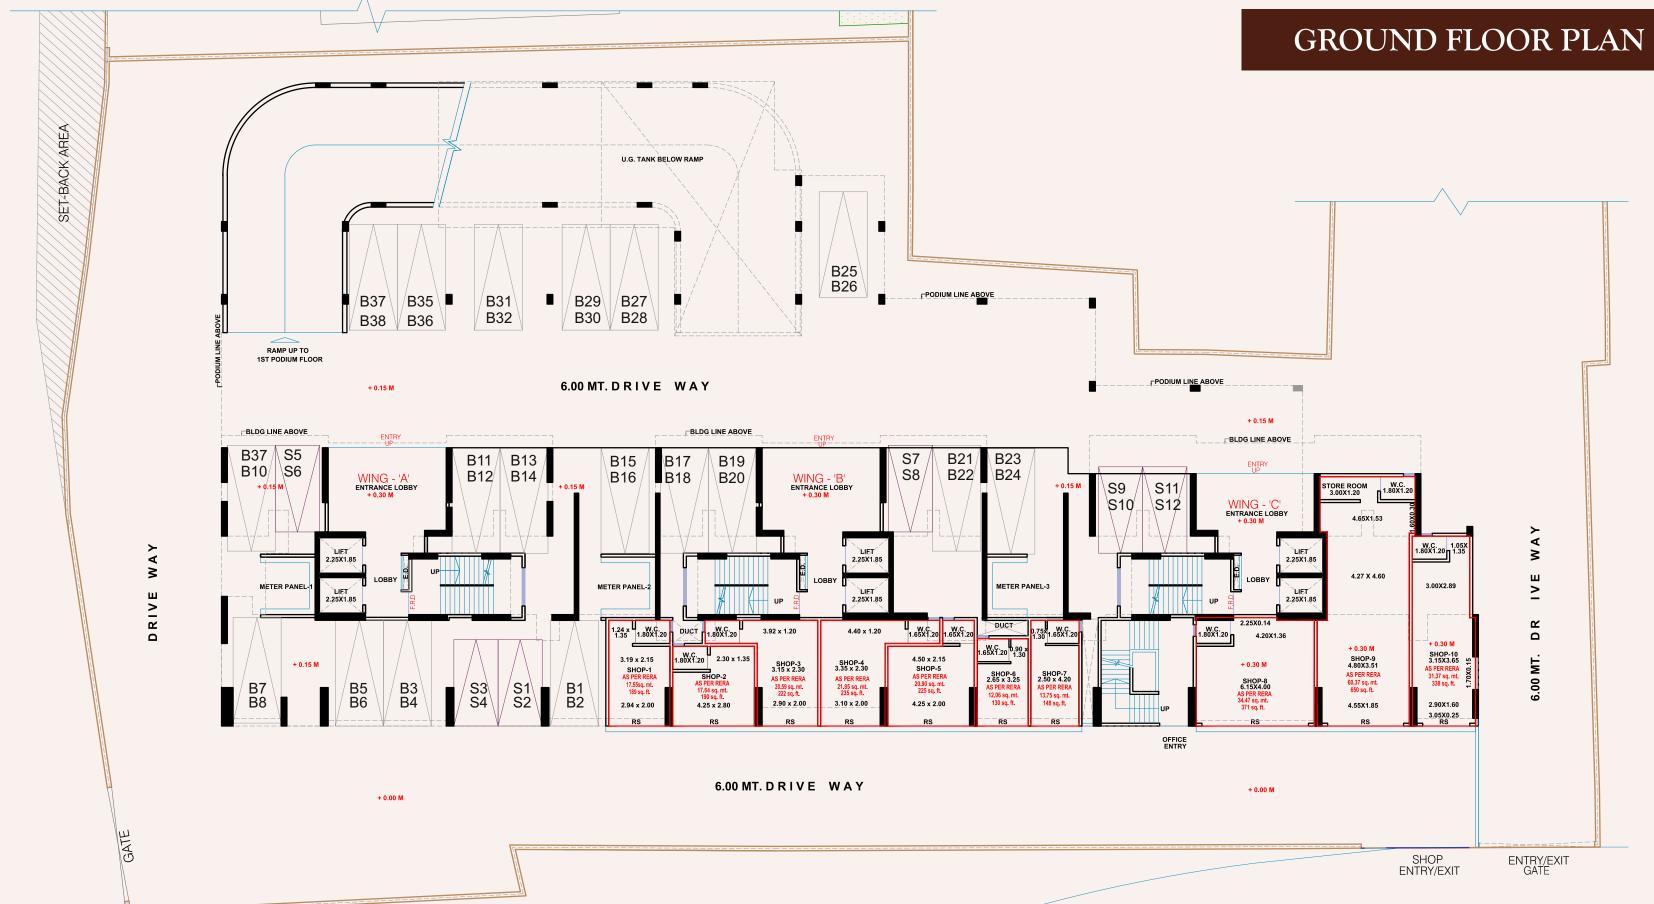

------------------------------------------------------------------------|------------------------------------------------------------|--------------------------------------------------------------------------------------------------------|-----------------------------------------------------------------------------------|---------------------------------------------|
| Aksa Beach<br>Marve Beach<br>Madh Island<br>Gorai Beach | Esselword<br>Water Kingdom<br>Pagoda<br>Sanjay Gandhi<br>National Park | D-Mart<br>Infinity Mall<br>Inorbit Malad<br>Hypercity Mall | Billabong High<br>Intnl. School<br>Ryan Intnl.School<br>Pinnacle Intnl.School<br>Atharva Engg. College | Proposed Coastal Road<br>To Nariman Point.<br>Proposed<br>Metro Station 'Charkop' | Multi Speciality<br>Hospitals<br>&<br>Banks |





#### 1st LEVEL PODIUM PLAN B6 B1 B2 B3 B4 B5 S2 S1 RAMP DN TO GR.FLOOR RAMP UP TO 2ND PODIUM FLOOR 6.00 MT. DRIVE WAY S3 DRIVE WAY B7 S4 2.60X1.35 TOILET 2.20X1.20 S13 \S7/ S16 \$14 WAY4.95X3.10 DRIVE TOILET 2.20X1.20 5.07X1.35 LIFT 2.25X1.85 LIFT 2.25X1.85 2.25X1.85 LOBBY WING -'A' S6 S12 LOBBY WING -'C' LIFT 2.25X1.85 LIFT 2.25X1.85 7.42X3.03 2.25X1.85 OFFICE 14.80X5.50 AREA AS PER RERA 127.16 SQ. MT. 1369 SQ. FT. DRIVE WAY S19 S18 S17

#### 2nd LEVEL PODIUM PLAN 6.MT. WIDE RAMP **B21** B22 **B**3 **B**7 B11 B13 B15 B17 B19 B16 B12 B18 B20 RAMP DN TO 1ST PODIUMFLOOR 6.00 MT. DRIVE WAY \_BUILDING LINE ABOVE BUILDING LINE ABOVE Z\_\_\_\_\_\_BUILDING LINE ABOVE\_\_\_\_\_ B26 \S9 S6 TOILET 2.20X1.20 Α 4157XII.75 TOILET 2.20X1.20 5.07X1.35 2.25X1.85 2.25X1.85 2.25X1.85 TOILET 2.42X1.20 LO