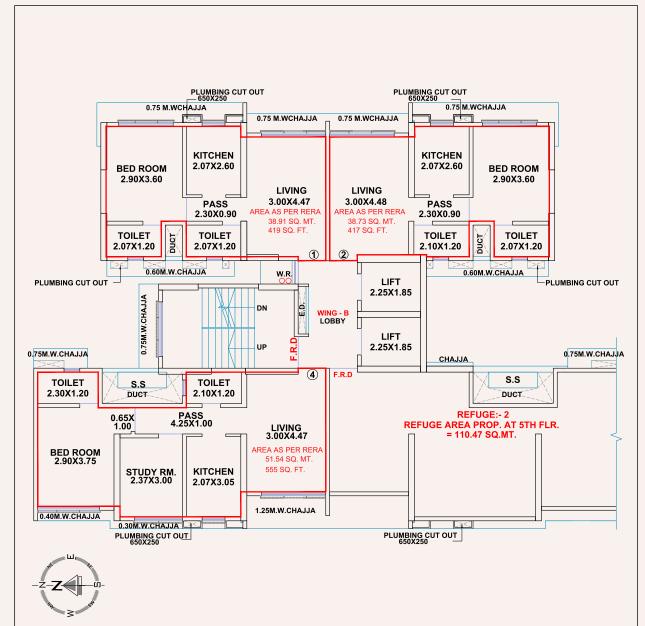

S18 S17

#### 2nd LEVEL PODIUM PLAN 6.MT. WIDE RAMP **B21** B22 **B**3 **B**7 B11 B13 B15 B17 B19 B16 B12 B18 B20 RAMP DN TO 1ST PODIUMFLOOR 6.00 MT. DRIVE WAY \_BUILDING LINE ABOVE BUILDING LINE ABOVE Z\_\_\_\_\_\_BUILDING LINE ABOVE\_\_\_\_\_ B26 \S9 S6 TOILET 2.20X1.20 Α 4157XII.75 TOILET 2.20X1.20 5.07X1.35 2.25X1.85 2.25X1.85 2.25X1.85 TOILET 2.42X1.20 LOBBY WING -'A 7.42X3.03 LIFT 2.25X1.85 LIFT 2.25X1.85 S4 2.42X1.99 1.15X0.15 SOCIETY OFFICE 3.70 X 3.65 FITNESS CENTER 14.65X5.37 B24 FITNESS CENTER 7.43X5.36 DRIVE WAY 1.47X4.15 BUILDING LINE ABOVE 2.50 X 1.85



# TYPICAL FLOOR PLAN WING - A From 1st to 4th, 6th to 11th &13th -20th

# TYPICAL FLOOR PLAN WING - B From 1st to 4th, 6th to 11th &13th -20th

# TYPICAL FLOOR PLAN WING - C From 1st to 4th, 6th to 11th &13th -20th













# 12th FLOOR PLAN REFUGE AREA WING - A

# 12th FLOOR PLAN REFUGE AREA WING - B

# 12th FLOOR PLAN REFUGE AREA WING - C













#### Corporate Office:

641/642, "IJMMA COMPLEX", Raheja's Metroplex, Off Link Road, Behind GSC, Malad (West), Mumbai - 400 064. Tel.: 022-2888 3134 / 022-2889 3134 Email:dhartibnd@gmail.com



#### Site Address:

Jankalyan Nagar, Near Billabong High International School, Charkop,Off. Marve Rd., Malad (W), Mumbai - 400 095.

Tel: 022-2967 3134 Email: dharti.pressidio@gmail.com www.dhartigroups.com