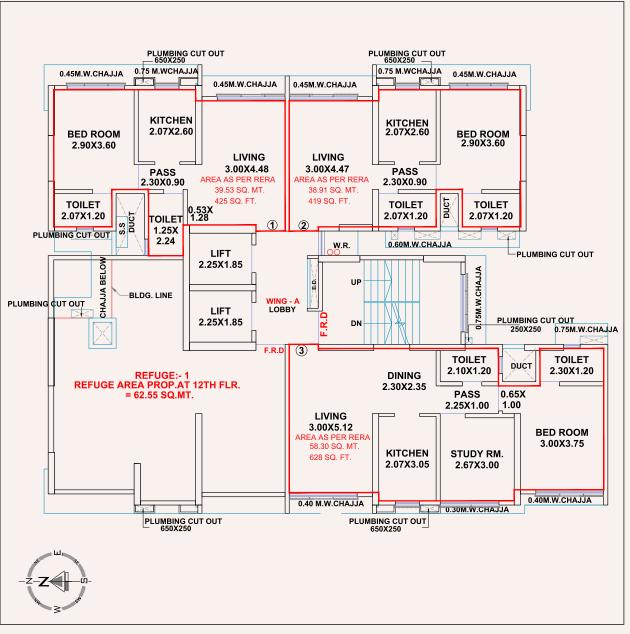

O 1ST PODIUMFLOOR 6.00 MT. DRIVE WAY \_BUILDING LINE ABOVE BUILDING LINE ABOVE Z\_\_\_\_\_\_BUILDING LINE ABOVE\_\_\_\_\_ B26 \S9 S6 TOILET 2.20X1.20 Α 4157XII.75 TOILET 2.20X1.20 5.07X1.35 2.25X1.85 2.25X1.85 2.25X1.85 TOILET 2.42X1.20 LOBBY WING -'A 7.42X3.03 LIFT 2.25X1.85 LIFT 2.25X1.85 S4 2.42X1.99 1.15X0.15 SOCIETY OFFICE 3.70 X 3.65 FITNESS CENTER 14.65X5.37 B24 FITNESS CENTER 7.43X5.36 DRIVE WAY 1.47X4.15 BUILDING LINE ABOVE 2.50 X 1.85



# TYPICAL FLOOR PLAN WING - A From 1st to 4th, 6th to 11th &13th -20th

# TYPICAL FLOOR PLAN WING - B From 1st to 4th, 6th to 11th &13th -20th

# TYPICAL FLOOR PLAN WING - C From 1st to 4th, 6th to 11th &13th -20th













# 12th FLOOR PLAN REFUGE AREA WING - A

# 12th FLOOR PLAN REFUGE AREA WING - B

# 12th FLOOR PLAN REFUGE AREA WING - C













#### Corporate Office:

641/642, "IJMMA COMPLEX", Raheja's Metroplex, Off Link Road, Behind GSC, Malad (West), Mumbai - 400 064. Tel.: 022-2888 3134 / 022-2889 3134 Email:dhartibnd@gmail.com



#### Site Address:

Jankalyan Nagar, Near Billabong High International School, Charkop,Off. Marve Rd., Malad (W), Mumbai - 400 095.

Tel: 022-2967 3134 Email: dharti.pressidio@gmail.com www.dhartigroups.com