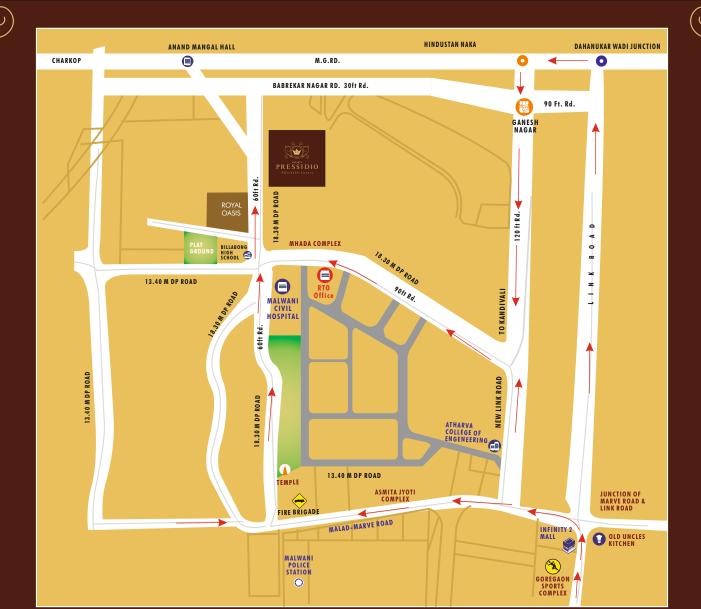

| Beaches                                                 | Places of Interest                                                     | Shopping Malls                                             | Schools & Colleges                                                                                     | Connectivity                                                                      | Hospitals & Banks                           |
|---------------------------------------------------------|------------------------------------------------------------------------|------------------------------------------------------------|--------------------------------------------------------------------------------------------------------|-----------------------------------------------------------------------------------|---------------------------------------------|
| Aksa Beach<br>Marve Beach<br>Madh Island<br>Gorai Beach | Esselword<br>Water Kingdom<br>Pagoda<br>Sanjay Gandhi<br>National Park | D-Mart<br>Infinity Mall<br>Inorbit Malad<br>Hypercity Mall | Billabong High<br>Intnl. School<br>Ryan Intnl.School<br>Pinnacle Intnl.School<br>Atharva Engg. College | Proposed Coastal Road<br>To Nariman Point.<br>Proposed<br>Metro Station 'Charkop' | Multi Speciality<br>Hospitals<br>&<br>Banks |