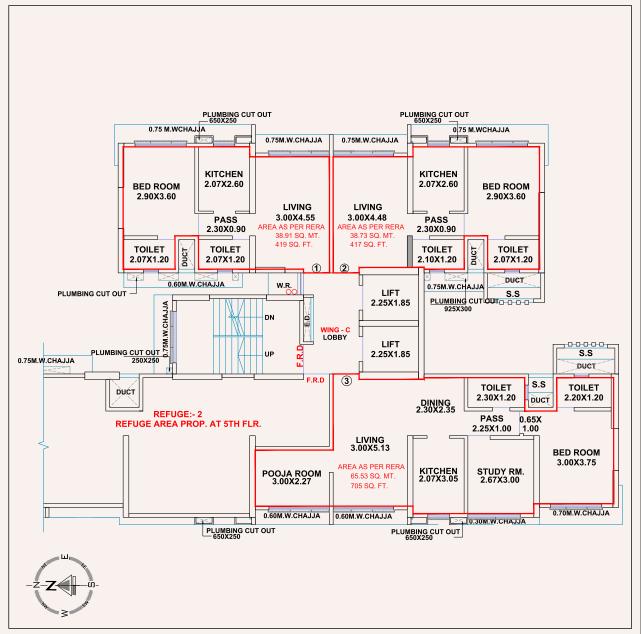

18 S17

#### 2nd LEVEL PODIUM PLAN 6.MT. WIDE RAMP **B21** B22 **B**3 **B**7 B11 B13 B15 B17 B19 B16 B12 B18 B20 RAMP DN TO 1ST PODIUMFLOOR 6.00 MT. DRIVE WAY \_BUILDING LINE ABOVE BUILDING LINE ABOVE Z\_\_\_\_\_\_BUILDING LINE ABOVE\_\_\_\_\_ B26 \S9 S6 TOILET 2.20X1.20 Α 4157XII.75 TOILET 2.20X1.20 5.07X1.35 2.25X1.85 2.25X1.85 2.25X1.85 TOILET 2.42X1.20 LOBBY WING -'A 7.42X3.03 LIFT 2.25X1.85 LIFT 2.25X1.85 S4 2.42X1.99 1.15X0.15 SOCIETY OFFICE 3.70 X 3.65 FITNESS CENTER 14.65X5.37 B24 FITNESS CENTER 7.43X5.36 DRIVE WAY 1.47X4.15 BUILDING LINE ABOVE 2.50 X 1.85



# TYPICAL FLOOR PLAN WING - A From 1st to 4th, 6th to 11th &13th -20th

# TYPICAL FLOOR PLAN WING - B From 1st to 4th, 6th to 11th &13th -20th

# TYPICAL FLOOR PLAN WING - C From 1st to 4th, 6th to 11th &13th -20th













# 12th FLOOR PLAN REFUGE AREA WING - A

# 12th FLOOR PLAN REFUGE AREA WING - B

# 12th FLOOR PLAN REFUGE AREA WING - C













#### Corporate Office:

641/642, "IJMMA COMPLEX", Raheja's Metroplex, Off Link Road, Behind GSC, Malad (West), Mumbai - 400 064. Tel.: 022-2888 3134 / 022-2889 3134 Email:dhartibnd@gmail.com



#### Site Address:

Jankalyan Nagar, Near Billabong High International School, Charkop,Off. Marve Rd., Malad (W), Mumbai - 400 095.

Tel: 022-2967 3134 Email: dharti.pressidio@gmail.com www.dhartigroups.com