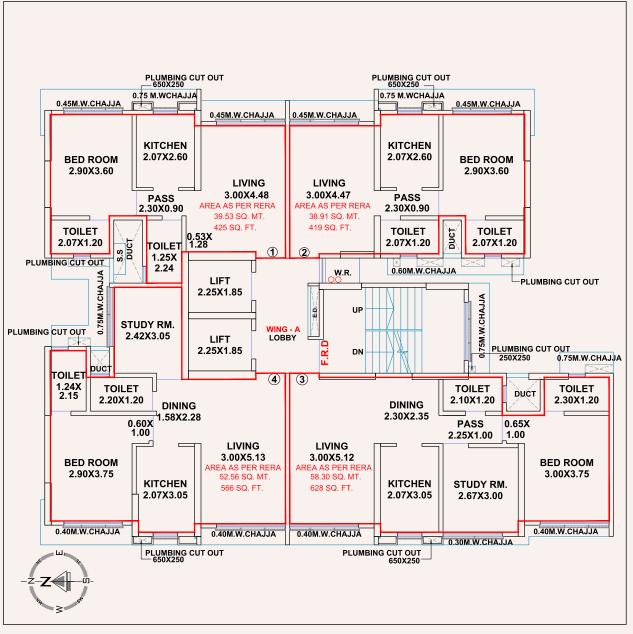

WAY S19 S18 S17

#### 2nd LEVEL PODIUM PLAN 6.MT. WIDE RAMP **B21** B22 **B**3 **B**7 B11 B13 B15 B17 B19 B16 B12 B18 B20 RAMP DN TO 1ST PODIUMFLOOR 6.00 MT. DRIVE WAY \_BUILDING LINE ABOVE BUILDING LINE ABOVE Z\_\_\_\_\_\_BUILDING LINE ABOVE\_\_\_\_\_ B26 \S9 S6 TOILET 2.20X1.20 Α 4157XII.75 TOILET 2.20X1.20 5.07X1.35 2.25X1.85 2.25X1.85 2.25X1.85 TOILET 2.42X1.20 LOBBY WING -'A 7.42X3.03 LIFT 2.25X1.85 LIFT 2.25X1.85 S4 2.42X1.99 1.15X0.15 SOCIETY OFFICE 3.70 X 3.65 FITNESS CENTER 14.65X5.37 B24 FITNESS CENTER 7.43X5.36 DRIVE WAY 1.47X4.15 BUILDING LINE ABOVE 2.50 X 1.85



# TYPICAL FLOOR PLAN WING - A From 1st to 4th, 6th to 11th &13th -20th

# TYPICAL FLOOR PLAN WING - B From 1st to 4th, 6th to 11th &13th -20th

# TYPICAL FLOOR PLAN WING - C From 1st to 4th, 6th to 11th &13th -20th













# 12th FLOOR PLAN REFUGE AREA WING - A

# 12th FLOOR PLAN REFUGE AREA WING - B

# 12th FLOOR PLAN REFUGE AREA WING - C













#### Corporate Office:

641/642, "IJMMA COMPLEX", Raheja's Metroplex, Off Link Road, Behind GSC, Malad (West), Mumbai - 400 064. Tel.: 022-2888 3134 / 022-2889 3134 Email:dhartibnd@gmail.com



#### Site Address:

Jankalyan Nagar, Near Billabong High International School, Charkop,Off. Marve Rd., Malad (W), Mumbai - 400 095.

Tel: 022-2967 3134 Email: dharti.pressidio@gmail.com www.dhartigroups.com