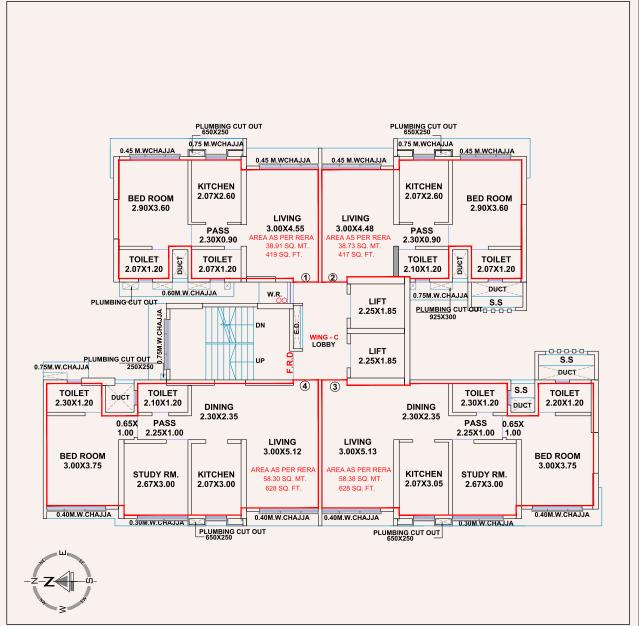

S19 S18 S17

#### 2nd LEVEL PODIUM PLAN 6.MT. WIDE RAMP **B21** B22 **B**3 **B**7 B11 B13 B15 B17 B19 B16 B12 B18 B20 RAMP DN TO 1ST PODIUMFLOOR 6.00 MT. DRIVE WAY \_BUILDING LINE ABOVE BUILDING LINE ABOVE Z\_\_\_\_\_\_BUILDING LINE ABOVE\_\_\_\_\_ B26 \S9 S6 TOILET 2.20X1.20 Α 4157XII.75 TOILET 2.20X1.20 5.07X1.35 2.25X1.85 2.25X1.85 2.25X1.85 TOILET 2.42X1.20 LOBBY WING -'A 7.42X3.03 LIFT 2.25X1.85 LIFT 2.25X1.85 S4 2.42X1.99 1.15X0.15 SOCIETY OFFICE 3.70 X 3.65 FITNESS CENTER 14.65X5.37 B24 FITNESS CENTER 7.43X5.36 DRIVE WAY 1.47X4.15 BUILDING LINE ABOVE 2.50 X 1.85



# TYPICAL FLOOR PLAN WING - A From 1st to 4th, 6th to 11th &13th -20th

# TYPICAL FLOOR PLAN WING - B From 1st to 4th, 6th to 11th &13th -20th

# TYPICAL FLOOR PLAN WING - C From 1st to 4th, 6th to 11th &13th -20th













# 12th FLOOR PLAN REFUGE AREA WING - A

# 12th FLOOR PLAN REFUGE AREA WING - B

# 12th FLOOR PLAN REFUGE AREA WING - C













#### Corporate Office:

641/642, "IJMMA COMPLEX", Raheja's Metroplex, Off Link Road, Behind GSC, Malad (West), Mumbai - 400 064. Tel.: 022-2888 3134 / 022-2889 3134 Email:dhartibnd@gmail.com



#### Site Address:

Jankalyan Nagar, Near Billabong High International School, Charkop,Off. Marve Rd., Malad (W), Mumbai - 400 095.

Tel: 022-2967 3134 Email: dharti.pressidio@gmail.com www.dhartigroups.com