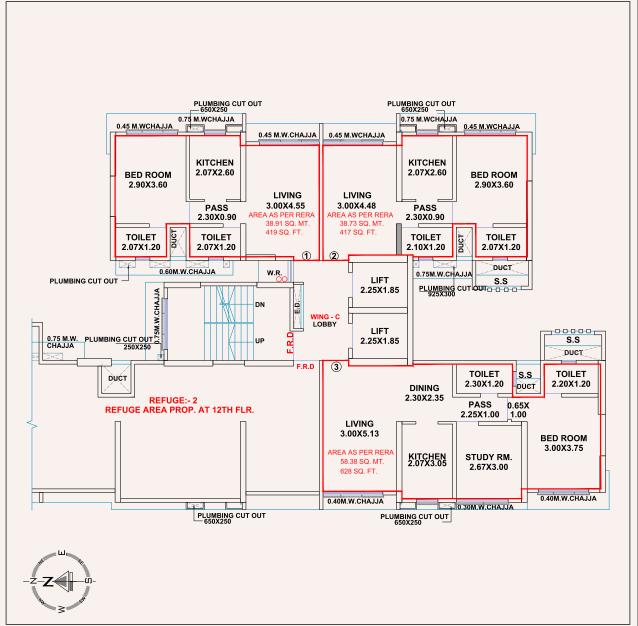

T PODIUMFLOOR 6.00 MT. DRIVE WAY \_BUILDING LINE ABOVE BUILDING LINE ABOVE Z\_\_\_\_\_\_BUILDING LINE ABOVE\_\_\_\_\_ B26 \S9 S6 TOILET 2.20X1.20 Α 4157XII.75 TOILET 2.20X1.20 5.07X1.35 2.25X1.85 2.25X1.85 2.25X1.85 TOILET 2.42X1.20 LOBBY WING -'A 7.42X3.03 LIFT 2.25X1.85 LIFT 2.25X1.85 S4 2.42X1.99 1.15X0.15 SOCIETY OFFICE 3.70 X 3.65 FITNESS CENTER 14.65X5.37 B24 FITNESS CENTER 7.43X5.36 DRIVE WAY 1.47X4.15 BUILDING LINE ABOVE 2.50 X 1.85



# TYPICAL FLOOR PLAN WING - A From 1st to 4th, 6th to 11th &13th -20th

# TYPICAL FLOOR PLAN WING - B From 1st to 4th, 6th to 11th &13th -20th

# TYPICAL FLOOR PLAN WING - C From 1st to 4th, 6th to 11th &13th -20th













# 12th FLOOR PLAN REFUGE AREA WING - A

# 12th FLOOR PLAN REFUGE AREA WING - B

# 12th FLOOR PLAN REFUGE AREA WING - C













#### Corporate Office:

641/642, "IJMMA COMPLEX", Raheja's Metroplex, Off Link Road, Behind GSC, Malad (West), Mumbai - 400 064. Tel.: 022-2888 3134 / 022-2889 3134 Email:dhartibnd@gmail.com



#### Site Address:

Jankalyan Nagar, Near Billabong High International School, Charkop,Off. Marve Rd., Malad (W), Mumbai - 400 095.

Tel: 022-2967 3134 Email: dharti.pressidio@gmail.com www.dhartigroups.com