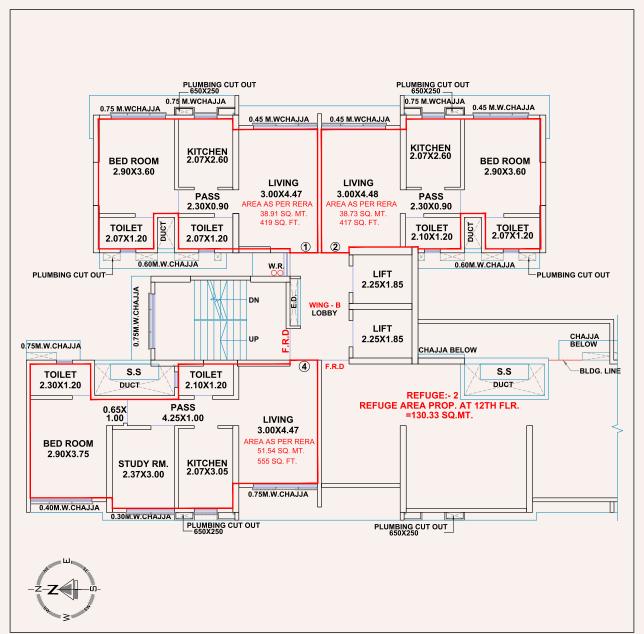

1ST PODIUMFLOOR 6.00 MT. DRIVE WAY \_BUILDING LINE ABOVE BUILDING LINE ABOVE Z\_\_\_\_\_\_BUILDING LINE ABOVE\_\_\_\_\_ B26 \S9 S6 TOILET 2.20X1.20 Α 4157XII.75 TOILET 2.20X1.20 5.07X1.35 2.25X1.85 2.25X1.85 2.25X1.85 TOILET 2.42X1.20 LOBBY WING -'A 7.42X3.03 LIFT 2.25X1.85 LIFT 2.25X1.85 S4 2.42X1.99 1.15X0.15 SOCIETY OFFICE 3.70 X 3.65 FITNESS CENTER 14.65X5.37 B24 FITNESS CENTER 7.43X5.36 DRIVE WAY 1.47X4.15 BUILDING LINE ABOVE 2.50 X 1.85



# TYPICAL FLOOR PLAN WING - A From 1st to 4th, 6th to 11th &13th -20th

# TYPICAL FLOOR PLAN WING - B From 1st to 4th, 6th to 11th &13th -20th

# TYPICAL FLOOR PLAN WING - C From 1st to 4th, 6th to 11th &13th -20th













# 12th FLOOR PLAN REFUGE AREA WING - A

# 12th FLOOR PLAN REFUGE AREA WING - B

# 12th FLOOR PLAN REFUGE AREA WING - C













#### Corporate Office:

641/642, "IJMMA COMPLEX", Raheja's Metroplex, Off Link Road, Behind GSC, Malad (West), Mumbai - 400 064. Tel.: 022-2888 3134 / 022-2889 3134 Email:dhartibnd@gmail.com



#### Site Address:

Jankalyan Nagar, Near Billabong High International School, Charkop,Off. Marve Rd., Malad (W), Mumbai - 400 095.

Tel: 022-2967 3134 Email: dharti.pressidio@gmail.com www.dhartigroups.com